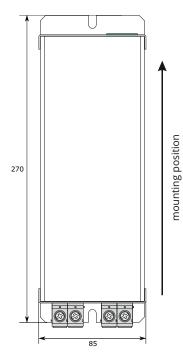

## Features

- Two-way powerline communication QM-50-SSI3
- Thermal protection
- Communication with the controller via RS485 bus (MODBUS protocol)

| Parameter                     | Value                                                                    |
|-------------------------------|--------------------------------------------------------------------------|
| Input voltage                 | AC 220 V ~ 240 V; 50 Hz                                                  |
| Maximum operating current     | 40 A                                                                     |
| Idle consumption              | 2 W                                                                      |
| Communication interface       | RS485,<br>2-way powerline QM-50-SSI3                                     |
| Communication distance        | up to 5000 m                                                             |
| Power factor                  | >0,95                                                                    |
| Safety class                  | Ι.                                                                       |
| IP Rating                     | IP20                                                                     |
| Maximum cross section         | 16,0mm (6AWG) stranded,<br>25,0mm (4AWG) solid,<br>2x10,0mm (8AWG) solid |
| Operating ambient temperature | -25 °C ~ +75 °C                                                          |
| Dimensions (LxWxH)            | 270x85x116 mm                                                            |
| Weight                        | 1800 g                                                                   |