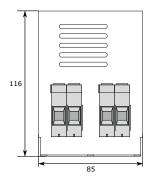

## Features

- Two-way powerline communication QM-50-SSI3
- Thermal protection
- Communication with the controller via RS485 bus (MODBUS protocol)

| Parameter                     | Value                                                                    |
|-------------------------------|--------------------------------------------------------------------------|
| Input voltage                 | AC 220 V ~ 240 V; 50 Hz                                                  |
| Maximum operating current     | 40 A                                                                     |
| Idle consumption              | 2 W                                                                      |
| Communication interface       | RS485,<br>2-way powerline QM-50-SSI3                                     |
| Communication distance        | up to 5000 m                                                             |
| Power factor                  | >0,95                                                                    |
| Safety class                  | Ι.                                                                       |
| IP Rating                     | IP20                                                                     |
| Maximum cross section         | 16,0mm (6AWG) stranded,<br>25,0mm (4AWG) solid,<br>2x10,0mm (8AWG) solid |
| Operating ambient temperature | -25 °C ~ +75 °C                                                          |
| Dimensions (LxWxH)            | 270x85x116 mm                                                            |
| Weight                        | 1800 g                                                                   |