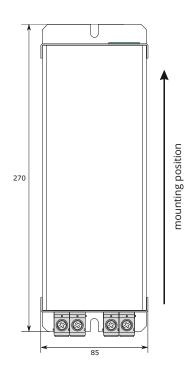

## **Features**

- ✓ Communication with the controller via RS485 bus (MODBUS) protocol)
- ✓ Thermal protection

| Parameter                     | Value                                                                                                  |
|-------------------------------|--------------------------------------------------------------------------------------------------------|
| Input voltage                 | AC 220 V ~ 240 V; 50 Hz                                                                                |
| Maximum operating current     | 40 A                                                                                                   |
| Idle consumption              | 2 W                                                                                                    |
| Communication interface       | RS485                                                                                                  |
| Powerline communication       | 1-way powerline QM-50-SSI1,<br>2-way powerline QM-50-SSI3,<br>2-way powerline QM-50-SSI3<br>(asynchro) |
| Communication distance        | up to 5000 m                                                                                           |
| Power factor                  | >0,95                                                                                                  |
| Safety class                  | I.                                                                                                     |
| IP Rating                     | IP20                                                                                                   |
| Operating ambient temperature | -25 °C ~ +75 °C                                                                                        |
| Maximum cross section         | 16,0mm (6AWG) stranded,<br>25,0mm (4AWG) solid,<br>2x10,0mm (8AWG) solid                               |
| Dimensions (LxWxH)            | 270x85x116 mm                                                                                          |
| Weight                        | 1980 g                                                                                                 |