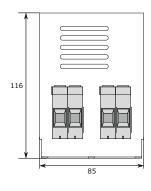

## **Features**

- ✓ Communication with the controller via RS485 bus (MODBUS) protocol)
- ✓ Thermal protection

| Parameter                     | Value                                                                                                  |
|-------------------------------|--------------------------------------------------------------------------------------------------------|
| Input voltage                 | AC 220 V ~ 240 V; 50 Hz                                                                                |
| Maximum operating current     | 40 A                                                                                                   |
| Idle consumption              | 2 W                                                                                                    |
| Communication interface       | RS485                                                                                                  |
| Powerline communication       | 1-way powerline QM-50-SSI1,<br>2-way powerline QM-50-SSI3,<br>2-way powerline QM-50-SSI3<br>(asynchro) |
| Communication distance        | up to 5000 m                                                                                           |
| Power factor                  | >0,95                                                                                                  |
| Safety class                  | I.                                                                                                     |
| IP Rating                     | IP20                                                                                                   |
| Operating ambient temperature | -25 °C ~ +75 °C                                                                                        |
| Maximum cross section         | 16,0mm (6AWG) stranded,<br>25,0mm (4AWG) solid,<br>2x10,0mm (8AWG) solid                               |
| Dimensions (LxWxH)            | 270x85x116 mm                                                                                          |
| Weight                        | 1980 g                                                                                                 |